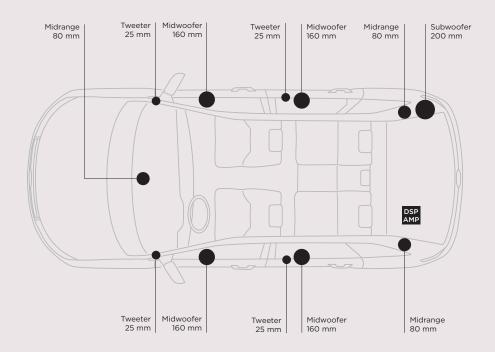

# MUSIC IS IN THE AIR

Vehicle line drawing for reference only.

# TUNE INTO MUSIC

The B&O PLAY Sound System features surround speakers in the D-pillar and delivers an enveloping listening pleasure for all passengers in the car.

## **Speakers**

12 speakers, including high performance speakers 10 channels

# **Amplifier**

1,000 Watts Digital Signal Processing (DSP)